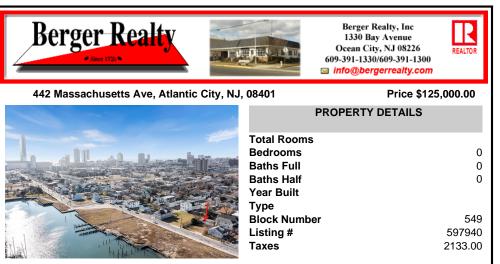

### 442 Massachusetts Ave, Atlantic City, NJ, 08401

#### Price \$125,000.00

0

0

0

549

597940

2133.00

| PROPERTY DETAILS                                                                                                |
|-----------------------------------------------------------------------------------------------------------------|
| Total Rooms<br>Bedrooms<br>Baths Full<br>Baths Half<br>Year Built<br>Type<br>Block Number<br>Listing #<br>Taxes |