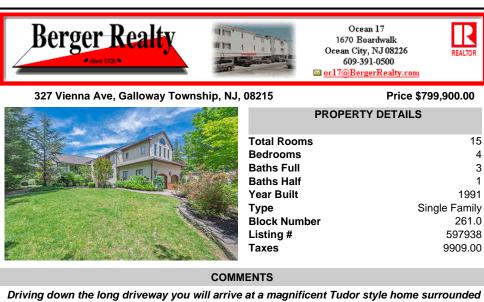

Driving down the long driveway you will arrive at a magnificent Tudor style home surrounded by lush landscaping and parking for 10+ cars and an RV. The sellers have recently replaced the roof and had solar panels installed, paired along with existing Anderson windows and geo-thermal heating this helps keep heating and cooling costs down. With a new septic tank (2023), chic...

CONTACT

Driving down the long driveway you will arrive at a magnificent Tudor style home surrounded by lush landscaping and parking for 10+ cars and an RV. The sellers have recently replaced the roof and had solar panels installed, paired along with existing Anderson windows and geo-thermal heating this helps keep heating and cooling costs down. With a new septic tank (2023), chic...