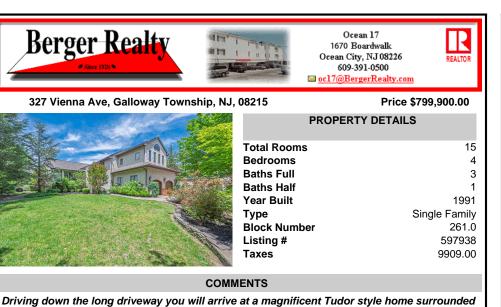

Driving down the long driveway you will arrive at a magnificent Tudor style home surrounded by lush landscaping and parking for 10+ cars and an RV. The sellers have recently replaced the roof and had solar panels installed, paired along with existing Anderson windows and geo-thermal heating this helps keep heating and cooling costs down. With a new septic tank (2023), chic...

CONTACT

Driving down the long driveway you will arrive at a magnificent Tudor style home surrounded by lush landscaping and parking for 10+ cars and an RV. The sellers have recently replaced the roof and had solar panels installed, paired along with existing Anderson windows and geo-thermal heating this helps keep heating and cooling costs down. With a new septic tank (2023), chic...