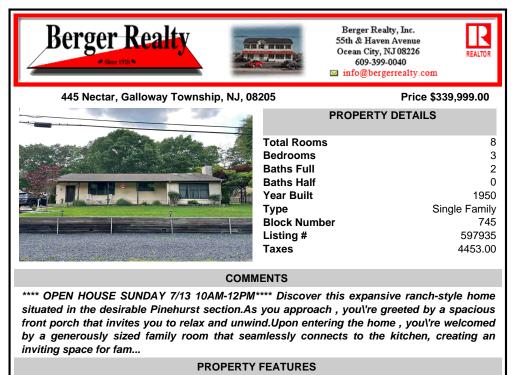

| OutsideFeatures<br>Fenced Yard | ParkingGarage<br>Attached Garage | OtherRooms<br>Den/TV Room<br>Eat In Kitchen<br>Great Room<br>Laundry/Utility Room<br>Recreation/Family | InteriorFeatures<br>Carbon Monoxide<br>Detector<br>Cathedral Ceiling<br>Storage |
|--------------------------------|----------------------------------|--------------------------------------------------------------------------------------------------------|---------------------------------------------------------------------------------|
| Basement<br>Crawl Space        | Heating<br>Gas-Natural           | Cooling<br>Central                                                                                     | Water<br>Public                                                                 |
| Sewer