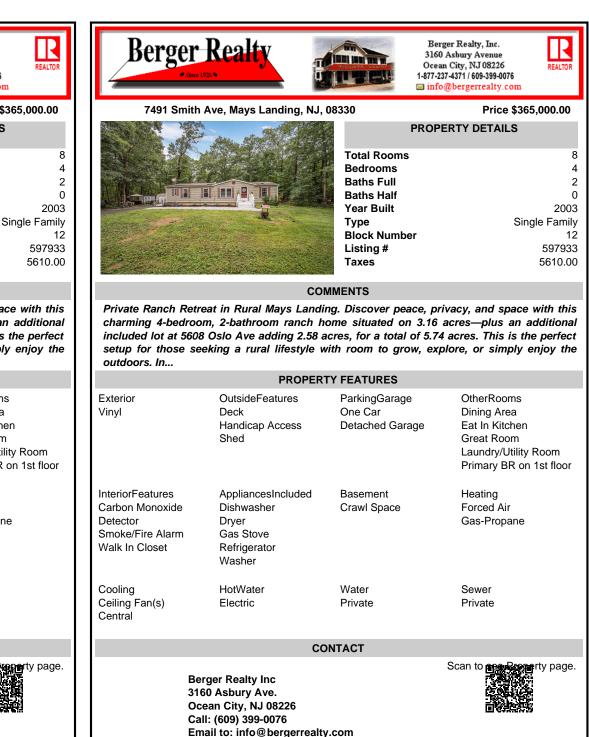

## COMMENTS

Private Ranch Retreat in Rural Mays Landing. Discover peace, privacy, and space with this charming 4-bedroom, 2-bathroom ranch home situated on 3.16 acres—plus an additional included lot at 5608 Oslo Ave adding 2.58 acres, for a total of 5.74 acres. This is the perfect setup for those seeking a rural lifestyle with room to grow, explore, or simply enjoy the outdoors. In...