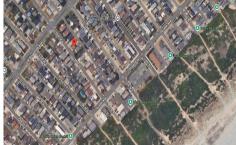

PROPERTY DETAILS

4650.00

323 36th Street, Brigantine, NJ, 08203

Price \$995,900.00

Total Rooms
Bedrooms
0
Baths Full
0
Baths Half
7
Year Built
Type
Block Number
2805
Listing # 597923

# COMMENTS

**Taxes** 

Buildable Beach Block Lot, cleared, level and ready to build, extremely close to beach, buy the lot out right, or bring your own plans, or have a local experienced builder work with you to custom design a home. Priced to SELL !!! Call Now....