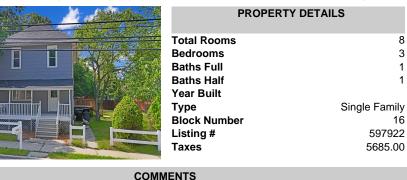

# COMMENTS

Welcome home to a 3-bedroom, 1.5-bath Cape Cod home sits on a 0.27-acre corner lot and offering renovated throughout! The main level includes a bright entryway, a functional eat-in kitchen with ample cabinet storage, and a powder room. Upstairs are three well-sized bedrooms and a full bath. The basement provides additional space with inside/outside access, laundry area, ...

### 615 Shore Rd, Absecon, NJ, 08201

Welcome home to a 3-bedroom, 1.5-bath Cape Cod home sits on a 0.27-acre corner lot and offering renovated throughout! The main level includes a bright entryway, a functional eat-in kitchen with ample cabinet storage, and a powder room. Upstairs are three well-sized bedrooms and a full bath. The basement provides additional space with inside/outside access, laundry area, ...