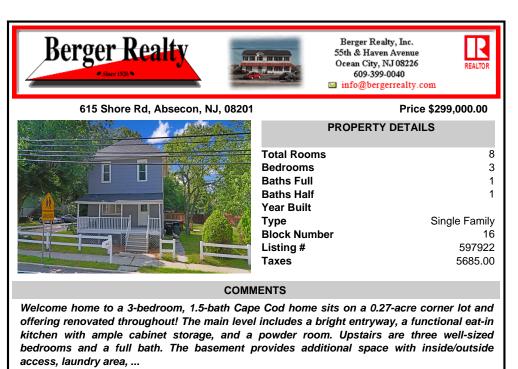

## COMMENTS

Welcome home to a 3-bedroom, 1.5-bath Cape Cod home sits on a 0.27-acre corner lot and offering renovated throughout! The main level includes a bright entryway, a functional eat-in kitchen with ample cabinet storage, and a powder room. Upstairs are three well-sized bedrooms and a full bath. The basement provides additional space with inside/outside access, laundry area, ...