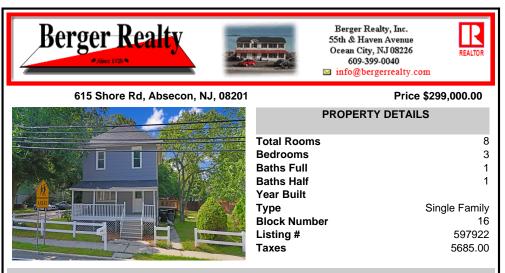

## COMMENTS

Welcome home to a 3-bedroom, 1.5-bath Cape Cod home sits on a 0.27-acre corner lot and offering renovated throughout! The main level includes a bright entryway, a functional eat-in kitchen with ample cabinet storage, and a powder room. Upstairs are three well-sized bedrooms and a full bath. The basement provides additional space with inside/outside access, laundry area, ...