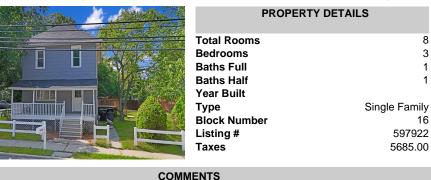

## COMMENTS

Welcome home to a 3-bedroom, 1.5-bath Cape Cod home sits on a 0.27-acre corner lot and offering renovated throughout! The main level includes a bright entryway, a functional eat-in kitchen with ample cabinet storage, and a powder room. Upstairs are three well-sized bedrooms and a full bath. The basement provides additional space with inside/outside access, laundry area, ...

| PROPERTY FEATURES       |                       |                                 |                                                           |  |  |
|-------------------------|-----------------------|---------------------------------|-----------------------------------------------------------|--|--|
| OutsideFeatures<br>Deck | ParkingGarage<br>None | AppliancesIncluded<br>Gas Stove | Basement<br>6 Ft. or More Head<br>Room<br>Inside Entrance |  |  |
| Heating<br>Gas-Natural  | Water<br>Public       | Sewer<br>Public Sewer           |                                                           |  |  |