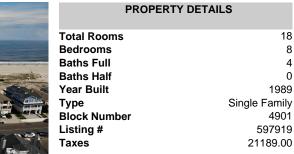

| Total Rooms  | 18            |
|--------------|---------------|
| Bedrooms     | 8             |
| Baths Full   | 4             |
| Baths Half   | 0             |
| Year Built   | 1989          |
| Туре         | Single Family |
| Block Number | 4901          |
| Listing #    | 597919        |
| Taxes        | 21189.00      |
|              |               |

**PROPERTY DETAILS** 