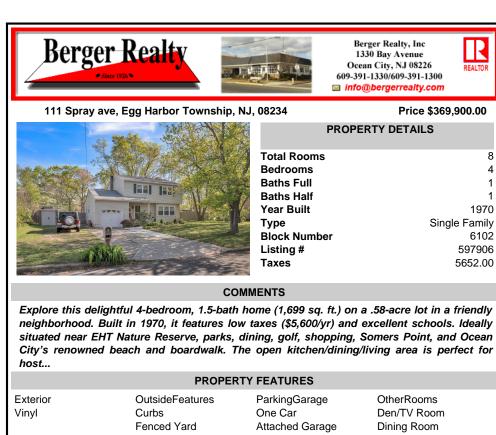

## COMMENTS

Explore this delightful 4-bedroom, 1.5-bath home (1,699 sq. ft.) on a .58-acre lot in a friendly neighborhood. Built in 1970, it features low taxes (\$5,600/yr) and excellent schools. Ideally situated near EHT Nature Reserve, parks, dining, golf, shopping, Somers Point, and Ocean City's renowned beach and boardwalk. The open kitchen/dining/living area is perfect for host...