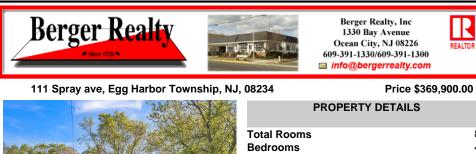

## COMMENTS

Explore this delightful 4-bedroom, 1.5-bath home (1,699 sq. ft.) on a .58-acre lot in a friendly neighborhood. Built in 1970, it features low taxes (\$5,600/yr) and excellent schools. Ideally situated near EHT Nature Reserve, parks, dining, golf, shopping, Somers Point, and Ocean City's renowned beach and boardwalk. The open kitchen/dining/living area is perfect for host...

neighborhood. Built in 1970, it features low taxes (\$5,600/yr) and excellent schools. Ideally situated near EHT Nature Reserve, parks, dining, golf, shopping, Somers Point, and Ocean City's renowned beach and boardwalk. The open kitchen/dining/living area is perfect for