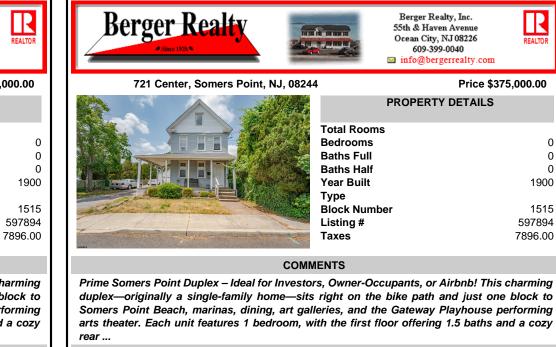

## COMMENTS

Taxes

Prime Somers Point Duplex – Ideal for Investors, Owner-Occupants, or Airbnb! This charming duplex—originally a single-family home—sits right on the bike path and just one block to Somers Point Beach, marinas, dining, art galleries, and the Gateway Playhouse performing arts theater. Each unit features 1 bedroom, with the first floor offering 1.5 baths and a cozy rear ...