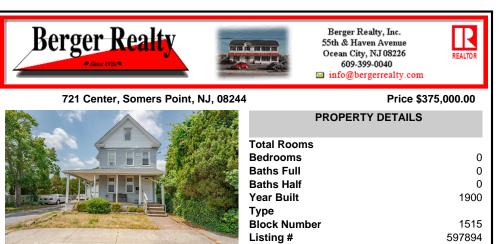

## COMMENTS

Taxes

Prime Somers Point Duplex – Ideal for Investors, Owner-Occupants, or Airbnb! This charming duplex—originally a single-family home—sits right on the bike path and just one block to Somers Point Beach, marinas, dining, art galleries, and the Gateway Playhouse performing arts theater. Each unit features 1 bedroom, with the first floor offering 1.5 baths and a cozy rear ...