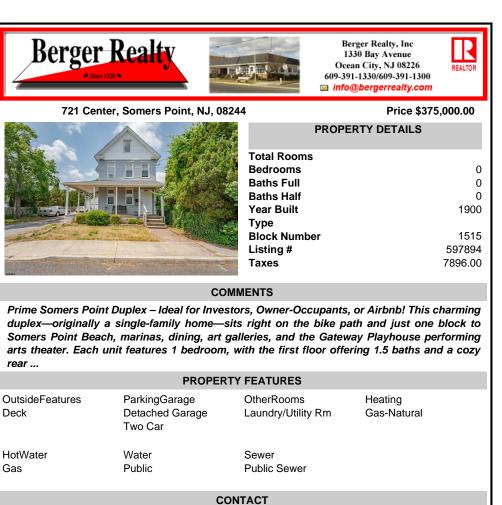

## COMMENTS

Prime Somers Point Duplex – Ideal for Investors, Owner-Occupants, or Airbnb! This charming duplex—originally a single-family home—sits right on the bike path and just one block to Somers Point Beach, marinas, dining, art galleries, and the Gateway Playhouse performing arts theater. Each unit features 1 bedroom, with the first floor offering 1.5 baths and a cozy rear ...