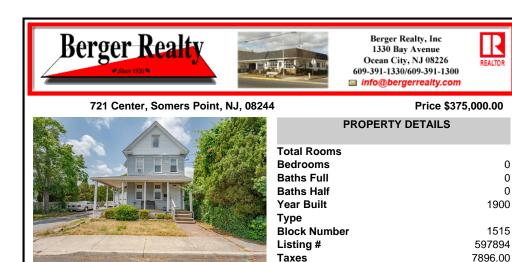

## COMMENTS

Prime Somers Point Duplex – Ideal for Investors, Owner-Occupants, or Airbnb! This charming duplex—originally a single-family home—sits right on the bike path and just one block to Somers Point Beach, marinas, dining, art galleries, and the Gateway Playhouse performing arts theater. Each unit features 1 bedroom, with the first floor offering 1.5 baths and a cozy rear ...