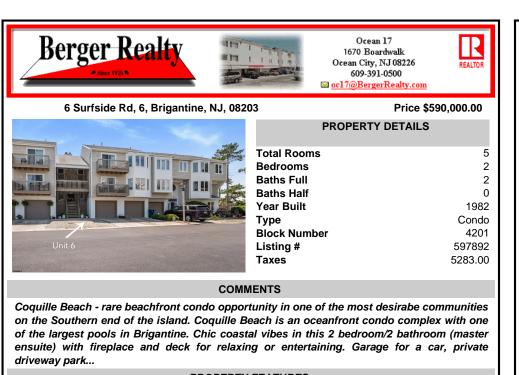

| PROPERTY FEATURES                                             |                                         |                                                                                                         |                                                                          |
|---------------------------------------------------------------|-----------------------------------------|---------------------------------------------------------------------------------------------------------|--------------------------------------------------------------------------|
| Exterior<br>Stucco<br>Vinyl                                   | ParkingGarage<br>One Car<br>See Remarks | OtherRooms<br>Dining Area<br>Dining Room<br>Eat In Kitchen<br>Laundry/Utility Room<br>Recreation/Family | InteriorFeatures<br>Cathedral Ceiling(s)<br>Fireplace(s)<br>Pets Allowed |
| Heating<br>Forced Air<br>Gas-Natural<br>Sewer<br>Public Sewer | Cooling<br>Ceiling Fan(s)<br>Central    | HotWater<br>Gas                                                                                         | Water<br>Public Water                                                    |
|                                                               |                                         |                                                                                                         |                                                                          |