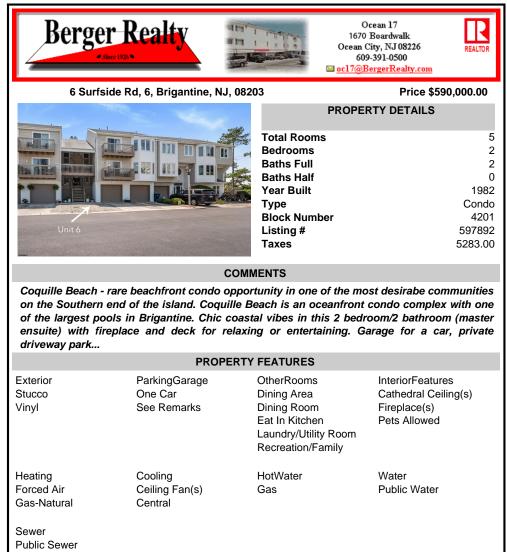

| PROPERTY FEATURES                                             |                                         |                                                                                                         |                                                                          |
|---------------------------------------------------------------|-----------------------------------------|---------------------------------------------------------------------------------------------------------|--------------------------------------------------------------------------|
| Exterior<br>Stucco<br>Vinyl                                   | ParkingGarage<br>One Car<br>See Remarks | OtherRooms<br>Dining Area<br>Dining Room<br>Eat In Kitchen<br>Laundry/Utility Room<br>Recreation/Family | InteriorFeatures<br>Cathedral Ceiling(s)<br>Fireplace(s)<br>Pets Allowed |
| Heating<br>Forced Air<br>Gas-Natural<br>Sewer<br>Public Sewer | Cooling<br>Ceiling Fan(s)<br>Central    | HotWater<br>Gas                                                                                         | Water<br>Public Water                                                    |
|                                                               |                                         |                                                                                                         |                                                                          |