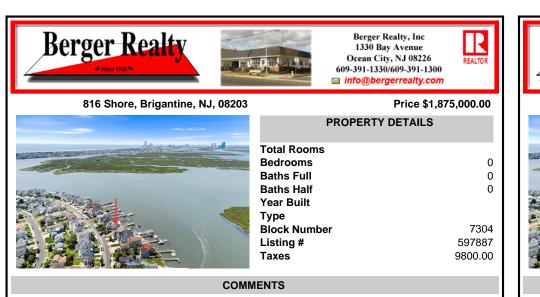

## Price \$1,875,000.00

0

0

0

7304

597887

9800.00

| PROPERTY DETAILS |
|------------------|
| Total Rooms      |
| Bedrooms         |
| Baths Full       |
| Baths Half       |
| Year Built       |
| Туре             |
| Block Number     |
| Listing #        |
| Taxes            |
|                  |

ONLY GOLD COAST BAYFRONT LOT AVAILABLE IN BRIGANTINE!! This is an oversized 46x128 pie shaped lot. The possibilities are endless to build your dream home with all the outdoor fun with a pool and pool house. Walk on down to your dock and throw a line out to do some fishing or get on your boat or wave runner. The views from the back of this home will be endless. Startin...

## COMMENTS

ONLY GOLD COAST BAYFRONT LOT AVAILABLE IN BRIGANTINE!! This is an oversized 46x128 pie shaped lot. The possibilities are endless to build your dream home with all the outdoor fun with a pool and pool house. Walk on down to your dock and throw a line out to do some fishing or get on your boat or wave runner. The views from the back of this home will be endless. Startin...