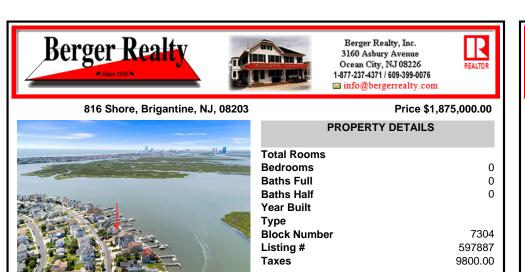

### 816 Shore, Brigantine, NJ, 08203

## Price \$1,875,000.00

|                                                                                                                | PROPERTY DETAILS |       |
|----------------------------------------------------------------------------------------------------------------|------------------|-------|
| Land and the second | Total Rooms      |       |
|                                                                                                                | Bedrooms         | 0     |
|                                                                                                                | Baths Full       | 0     |
| When a                                                                                                         | Baths Half       | 0     |
|                                                                                                                | Year Built       |       |
|                                                                                                                | Туре             |       |
| the second second                                                                                              | Block Number     | 7304  |
|                                                                                                                | Listing # 59     | 7887  |
|                                                                                                                | -                | 00.00 |