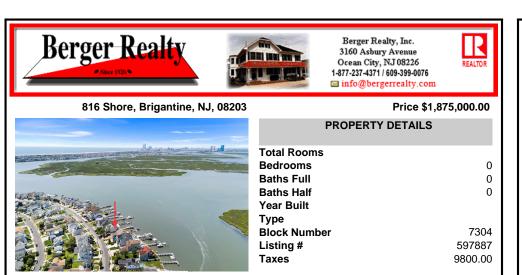

#### 816 Shore, Brigantine, NJ, 08203

## Price \$1,875,000.00

| PROPERTY DETAILS                                                  |                           |
|-------------------------------------------------------------------|---------------------------|
| Total Rooms<br>Bedrooms<br>Baths Full<br>Baths Half<br>Year Built | 0<br>0<br>0               |
| Type<br>Block Number<br>Listing #<br>Taxes                        | 7304<br>597887<br>9800.00 |