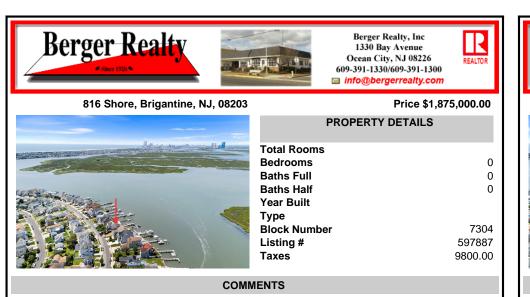

#### Price \$1,875,000.00

|                        |                  | -       |
|------------------------|------------------|---------|
|                        | PROPERTY DETAILS |         |
| La construction of the | Total Rooms      |         |
|                        | Bedrooms         | 0       |
|                        | Baths Full       | 0       |
|                        | Baths Half       | 0       |
|                        | Year Built       |         |
|                        | Туре             |         |
|                        | Block Number     | 7304    |
|                        | Listing #        | 597887  |
|                        | Taxes            | 9800.00 |
|                        |                  |         |

# COMMENTS

ONLY GOLD COAST BAYFRONT LOT AVAILABLE IN BRIGANTINE!! This is an oversized 46x128 pie shaped lot. The possibilities are endless to build your dream home with all the outdoor fun with a pool and pool house. Walk on down to your dock and throw a line out to do some fishing or get on your boat or wave runner. The views from the back of this home will be endless. Startin...