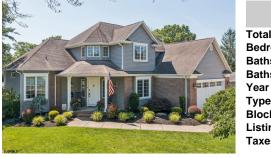

610 Passmore, Hammonton, NJ, 080

| 0:    | 37               | Price \$549,900.00 |
|-------|------------------|--------------------|
|       | PROPERTY DETAILS |                    |
|       |                  |                    |
|       | Total Rooms      | 8                  |
| and a | Bedrooms         | 4                  |
|       | Baths Full       | 2                  |
| 1     | Baths Half       | 1                  |
| 37    | Year Built       |                    |
|       | Туре             | Single Family      |
|       | Block Number     | 02503              |
| 上記    | Listing #        | 597885             |
| 5     | Taxes            | 8192.00            |
|       |                  |                    |

## COMMENTS

As soon as you walk through the front door you'll be wanting to call this stunning, two story, home! This 4?? bedroom, (featuring a first floor master) has 17ft Cathedral Ceilings in the living room.(Check out the fireplace ?? and the windows that compliment) It was built in 1994 but shows like it was built today. Check out the ??? Decadent Eat-In Kitchen - Perfect for ....