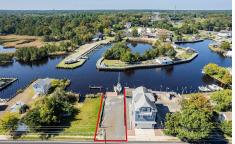

## **COMMENTS**

Price includes approved plans to build a 3 bedroom or 5 bedroom WATERFRONT home! Beautiful buildable waterfront lot overlooking Tuckerton Creek! Floating dock extends out into the water leaving room for two boat slips on either side on this 33 x 120 lot. Tuckerton Construction department has okayed a 24 x 45 ft footprint to be built on this lot. Bring your builder OR meet ...

# **COMMENTS**

Price includes approved plans to build a 3 bedroom or 5 bedroom WATERFRONT home! Beautiful buildable waterfront lot overlooking Tuckerton Creek! Floating dock extends out into the water leaving room for two boat slips on either side on this 33 x 120 lot. Tuckerton Construction department has okayed a 24 x 45 ft footprint to be built on this lot. Bring your builder OR meet ...