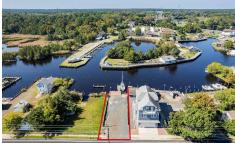

## **COMMENTS**

Price includes approved plans to build a 3 bedroom or 5 bedroom WATERFRONT home! Beautiful buildable waterfront lot overlooking Tuckerton Creek! Floating dock extends out into the water leaving room for two boat slips on either side on this 33 x 120 lot. Tuckerton Construction department has okayed a 24 x 45 ft footprint to be built on this lot. Bring your builder OR meet ...

# **COMMENTS**

Price includes approved plans to build a 3 bedroom or 5 bedroom WATERFRONT home! Beautiful buildable waterfront lot overlooking Tuckerton Creek! Floating dock extends out into the water leaving room for two boat slips on either side on this 33 x 120 lot. Tuckerton Construction department has okayed a 24 x 45 ft footprint to be built on this lot. Bring your builder OR meet ...