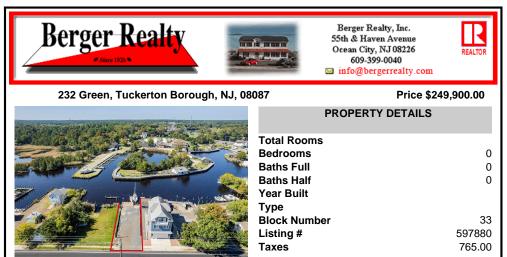

## COMMENTS

Price includes approved plans to build a 3 bedroom or 5 bedroom WATERFRONT home! Beautiful buildable waterfront lot overlooking Tuckerton Creek! Floating dock extends out into the water leaving room for two boat slips on either side on this 33 x 120 lot. Tuckerton Construction department has okayed a 24 x 45 ft footprint to be built on this lot. Bring your builder OR meet ...