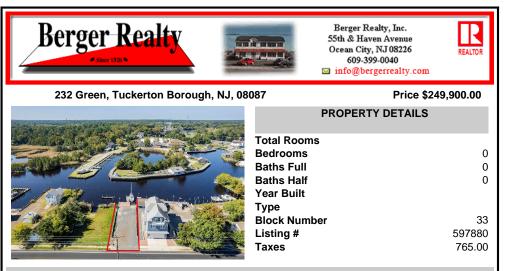

## COMMENTS

Price includes approved plans to build a 3 bedroom or 5 bedroom WATERFRONT home! Beautiful buildable waterfront lot overlooking Tuckerton Creek! Floating dock extends out into the water leaving room for two boat slips on either side on this 33 x 120 lot. Tuckerton Construction department has okayed a 24 x 45 ft footprint to be built on this lot. Bring your builder OR meet ....