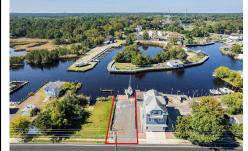

## **COMMENTS**

Price includes approved plans to build a 3 bedroom or 5 bedroom WATERFRONT home! Beautiful buildable waterfront lot overlooking Tuckerton Creek! Floating dock extends out into the water leaving room for two boat slips on either side on this 33 x 120 lot. Tuckerton Construction department has okayed a 24 x 45 ft footprint to be built on this lot. Bring your builder OR meet ...

## COMMENTS

**Taxes** 

Price includes approved plans to build a 3 bedroom or 5 bedroom WATERFRONT home! Beautiful buildable waterfront lot overlooking Tuckerton Creek! Floating dock extends out into the water leaving room for two boat slips on either side on this 33 x 120 lot. Tuckerton Construction department has okayed a 24 x 45 ft footprint to be built on this lot. Bring your builder OR meet ...