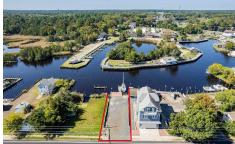

## **COMMENTS**

Price includes approved plans to build a 3 bedroom or 5 bedroom WATERFRONT home! Beautiful buildable waterfront lot overlooking Tuckerton Creek! Floating dock extends out into the water leaving room for two boat slips on either side on this 33 x 120 lot. Tuckerton Construction department has okayed a 24 x 45 ft footprint to be built on this lot. Bring your builder OR meet ...

## COMMENTS

**Taxes** 

Price includes approved plans to build a 3 bedroom or 5 bedroom WATERFRONT home! Beautiful buildable waterfront lot overlooking Tuckerton Creek! Floating dock extends out into the water leaving room for two boat slips on either side on this 33 x 120 lot. Tuckerton Construction department has okayed a 24 x 45 ft footprint to be built on this lot. Bring your builder OR meet ...