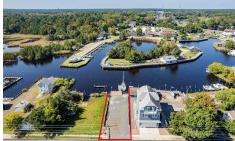

## **COMMENTS**

Price includes approved plans to build a 3 bedroom or 5 bedroom WATERFRONT home! Beautiful buildable waterfront lot overlooking Tuckerton Creek! Floating dock extends out into the water leaving room for two boat slips on either side on this 33 x 120 lot. Tuckerton Construction department has okayed a 24 x 45 ft footprint to be built on this lot. Bring your builder OR meet ...

# COMMENTS

Price includes approved plans to build a 3 bedroom or 5 bedroom WATERFRONT home! Beautiful buildable waterfront lot overlooking Tuckerton Creek! Floating dock extends out into the water leaving room for two boat slips on either side on this 33 x 120 lot. Tuckerton Construction department has okayed a 24 x 45 ft footprint to be built on this lot. Bring your builder OR meet ...