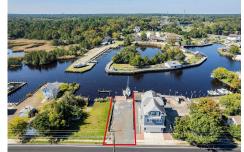

## **COMMENTS**

Price includes approved plans to build a 3 bedroom or 5 bedroom WATERFRONT home! Beautiful buildable waterfront lot overlooking Tuckerton Creek! Floating dock extends out into the water leaving room for two boat slips on either side on this 33 x 120 lot. Tuckerton Construction department has okayed a 24 x 45 ft footprint to be built on this lot. Bring your builder OR meet ...

# COMMENTS

Price includes approved plans to build a 3 bedroom or 5 bedroom WATERFRONT home! Beautiful buildable waterfront lot overlooking Tuckerton Creek! Floating dock extends out into the water leaving room for two boat slips on either side on this 33 x 120 lot. Tuckerton Construction department has okayed a 24 x 45 ft footprint to be built on this lot. Bring your builder OR meet ...