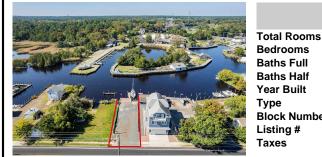

# PROPERTY DETAILS

 Bedrooms
 0

 Baths Full
 0

 Baths Half
 0

 Year Built
 7

 Type
 33

 Listing #
 597880

 Taxes
 765.00

## COMMENTS

Price includes approved plans to build a 3 bedroom or 5 bedroom WATERFRONT home! Beautiful buildable waterfront lot overlooking Tuckerton Creek! Floating dock extends out into the water leaving room for two boat slips on either side on this 33 x 120 lot. Tuckerton Construction department has okayed a 24 x 45 ft footprint to be built on this lot. Bring your builder OR meet ...