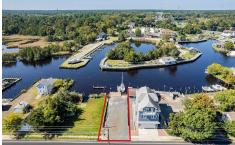

## **COMMENTS**

Price includes approved plans to build a 3 bedroom or 5 bedroom WATERFRONT home! Beautiful buildable waterfront lot overlooking Tuckerton Creek! Floating dock extends out into the water leaving room for two boat slips on either side on this 33 x 120 lot. Tuckerton Construction department has okayed a 24 x 45 ft footprint to be built on this lot. Bring your builder OR meet ...

232 Green, Tuckerton Borough, NJ, 08087

Price \$249,900.00