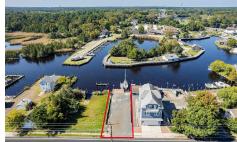

## **COMMENTS**

Price includes approved plans to build a 3 bedroom or 5 bedroom WATERFRONT home! Beautiful buildable waterfront lot overlooking Tuckerton Creek! Floating dock extends out into the water leaving room for two boat slips on either side on this 33 x 120 lot. Tuckerton Construction department has okayed a 24 x 45 ft footprint to be built on this lot. Bring your builder OR meet ...

Price \$249,900.00

232 Green, Tuckerton Borough, NJ, 08087