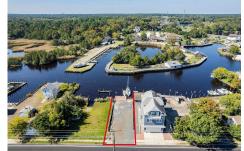

## COMMENTS

Price includes approved plans to build a 3 bedroom or 5 bedroom WATERFRONT home! Beautiful buildable waterfront lot overlooking Tuckerton Creek! Floating dock extends out into the water leaving room for two boat slips on either side on this 33 x 120 lot. Tuckerton Construction department has okayed a 24 x 45 ft footprint to be built on this lot. Bring your builder OR meet ...