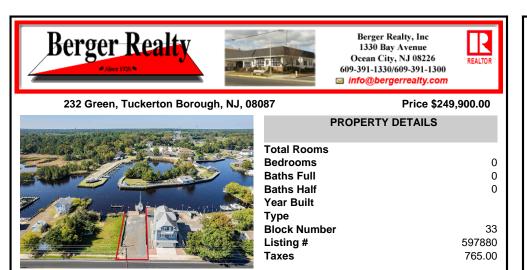

## 232 Green, Tuckerton Borough, NJ, 08087

#### Price \$249,900.00

| -                                                                                                                                                                                                                                                                                                                                                                                                                                                                                                                                                                                                                                                                                                    |            |
|------------------------------------------------------------------------------------------------------------------------------------------------------------------------------------------------------------------------------------------------------------------------------------------------------------------------------------------------------------------------------------------------------------------------------------------------------------------------------------------------------------------------------------------------------------------------------------------------------------------------------------------------------------------------------------------------------|------------|
|                                                                                                                                                                                                                                                                                                                                                                                                                                                                                                                                                                                                                                                                                                      |            |
| The second state of the second s |            |
|                                                                                                                                                                                                                                                                                                                                                                                                                                                                                                                                                                                                                                                                                                      | Total Roon |
|                                                                                                                                                                                                                                                                                                                                                                                                                                                                                                                                                                                                                                                                                                      | Bedrooms   |
|                                                                                                                                                                                                                                                                                                                                                                                                                                                                                                                                                                                                                                                                                                      | Baths Full |
|                                                                                                                                                                                                                                                                                                                                                                                                                                                                                                                                                                                                                                                                                                      | Baths Half |
|                                                                                                                                                                                                                                                                                                                                                                                                                                                                                                                                                                                                                                                                                                      | Year Built |
|                                                                                                                                                                                                                                                                                                                                                                                                                                                                                                                                                                                                                                                                                                      |            |
|                                                                                                                                                                                                                                                                                                                                                                                                                                                                                                                                                                                                                                                                                                      | Туре       |
|                                                                                                                                                                                                                                                                                                                                                                                                                                                                                                                                                                                                                                                                                                      | Block Num  |
|                                                                                                                                                                                                                                                                                                                                                                                                                                                                                                                                                                                                                                                                                                      | Listing #  |
|                                                                                                                                                                                                                                                                                                                                                                                                                                                                                                                                                                                                                                                                                                      | Taxes      |
|                                                                                                                                                                                                                                                                                                                                                                                                                                                                                                                                                                                                                                                                                                      |            |

| Total Rooms  |        |
|--------------|--------|
| Bedrooms     | 0      |
| Baths Full   | 0      |
| Baths Half   | 0      |
| Year Built   |        |
| Туре         |        |
| Block Number | 33     |
| Listing #    | 597880 |
| Taxes        | 765.00 |
|              |        |

**PROPERTY DETAILS** 