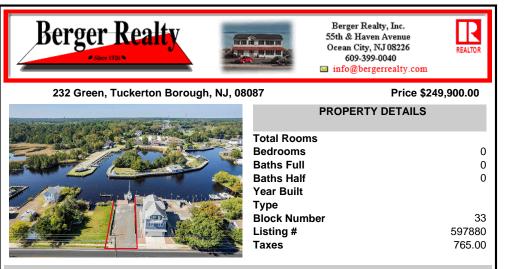

# COMMENTS

Price includes approved plans to build a 3 bedroom or 5 bedroom WATERFRONT home! Beautiful buildable waterfront lot overlooking Tuckerton Creek! Floating dock extends out into the water leaving room for two boat slips on either side on this 33 x 120 lot. Tuckerton Construction department has okayed a 24 x 45 ft footprint to be built on this lot. Bring your builder OR meet ....