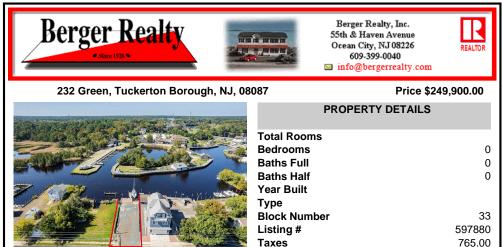

## COMMENTS

Price includes approved plans to build a 3 bedroom or 5 bedroom WATERFRONT home! Beautiful buildable waterfront lot overlooking Tuckerton Creek! Floating dock extends out into the water leaving room for two boat slips on either side on this 33 x 120 lot. Tuckerton Construction department has okayed a 24 x 45 ft footprint to be built on this lot. Bring your builder OR meet ...