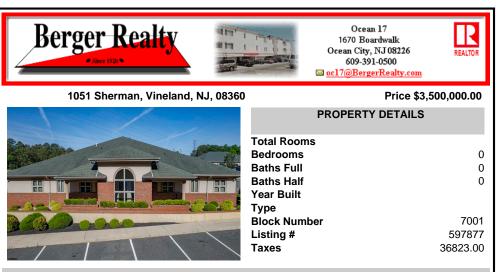

## COMMENTS

Turnkey investment property in Vineland?s premier business corridor. This is an exceptional opportunity to acquire a 10,000 sq ft modern office building located in one of Vineland?s most established and highly trafficked professional parks. Built in 2006, the property is 88% tenant-occupied with stable, long-term tenants on fair market NNN leases, offering strong and immed...

| PROPERTY FEATURES                     |                                    |                                                               |                  |  |  |
|---------------------------------------|------------------------------------|---------------------------------------------------------------|------------------|--|--|
| Exterior<br>Brick                     | ParkingGarage<br>11 or More Spaces | InteriorFeatures<br>220 Volt Electricity<br>Handicap Features | Basement<br>Slab |  |  |
| Heating<br>Gas-Natural<br>Multi-Zoned | Cooling<br>Central<br>Multi-Zoned  | HotWater<br>Electric                                          | Water<br>Public  |  |  |

CONTACT

Sewer Public Sewer

Ask for Monica Raab Berger Realty Inc 1670 Boardwalk, Ocean City Call: 609-432-3880 Email to: msr@bergerrealty.com

Scan to see Property page.

| Bedrooms          |  |
|-------------------|--|
| Bedioonis         |  |
| Baths Full 0      |  |
| Baths Half 0      |  |
| Year Built        |  |
| Туре              |  |
| Block Number 7001 |  |
| Listing # 597877  |  |
| Taxes 36823.00    |  |
|                   |  |