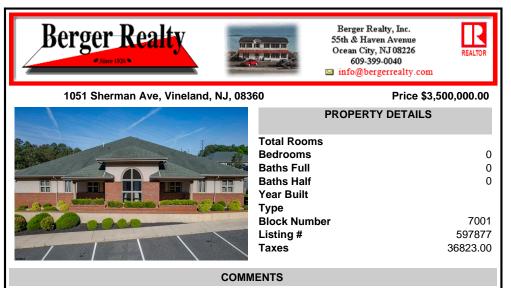

## COMMENTS

Turnkey investment property in Vineland?s premier business corridor. This is an exceptional opportunity to acquire a 10,000 sq ft modern office building located in one of Vineland?s most established and highly trafficked professional parks. Built in 2006, the property is 88% tenant-occupied with stable, long-term tenants on fair market NNN leases, offering strong and immed...