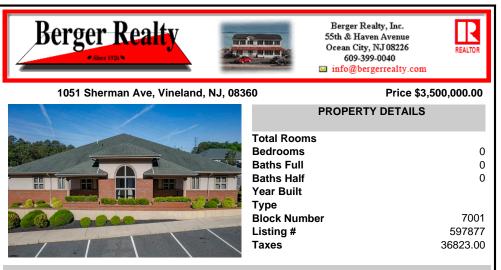

## COMMENTS

Turnkey investment property in Vineland?s premier business corridor. This is an exceptional opportunity to acquire a 10,000 sq ft modern office building located in one of Vineland?s most established and highly trafficked professional parks. Built in 2006, the property is 88% tenant-occupied with stable, long-term tenants on fair market NNN leases, offering strong and immed...