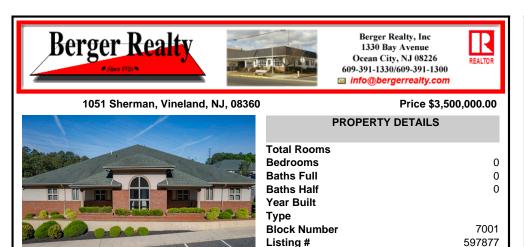

## 1051 Sherman, Vineland, NJ, 08360

#### Price \$3,500,000.00

0

0

0

7001

597877

36823.00

| PROPERTY DETAILS<br>Total Rooms<br>Bedrooms<br>Baths Full<br>Baths Half<br>Year Built |                                                                                         |
|---------------------------------------------------------------------------------------|-----------------------------------------------------------------------------------------|
| Bedrooms<br>Baths Full<br>Baths Half<br>Year Built                                    | PROPERTY DETAILS                                                                        |
| Type<br>Block Number<br>Listing #<br>Taxes                                            | Bedrooms<br>Baths Full<br>Baths Half<br>Year Built<br>Type<br>Block Number<br>Listing # |