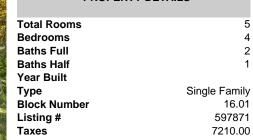

| 5             |
|---------------|
| 4             |
| 2             |
| 1             |
|               |
| Single Family |
| 16.01         |
| 597871        |
| 7210.00       |
|               |

**PROPERTY DETAILS** 