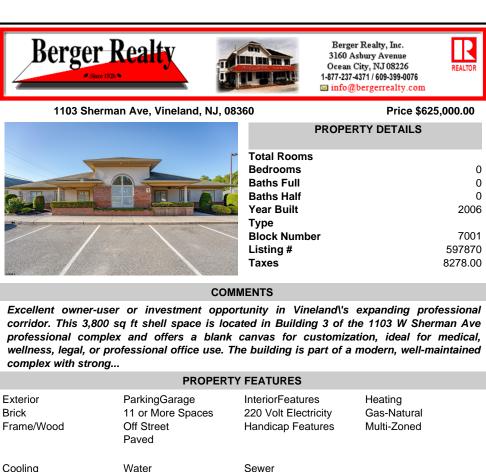

Excellent owner-user or investment opportunity in Vineland\'s expanding professional corridor. This 3,800 sq ft shell space is located in Building 3 of the 1103 W Sherman Ave professional complex and offers a blank canvas for customization, ideal for medical, wellness, legal, or professional office use. The building is part of a modern, well-maintained complex with strona...

**PROPERTY FEATURES** 

Exterior Brick Frame/Wood

Cooling

Central

Gas

ParkingGarage 11 or More Spaces Off Street Paved

Water

Public

InteriorFeatures 220 Volt Electricity Handicap Features

Heating Gas-Natural Multi-Zoned

Multi-Zoned

Sewer Public Sewer