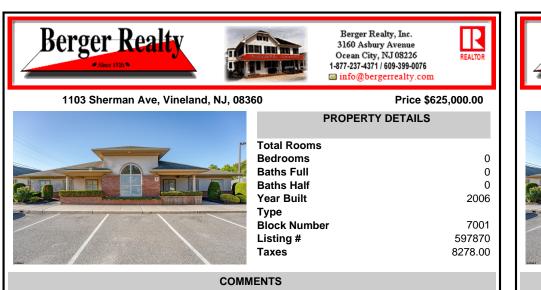

Excellent owner-user or investment opportunity in Vineland\'s expanding professional corridor. This 3,800 sq ft shell space is located in Building 3 of the 1103 W Sherman Ave professional complex and offers a blank canvas for customization, ideal for medical, wellness, legal, or professional office use. The building is part of a modern, well-maintained complex with strona...