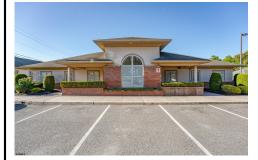

# **COMMENTS**

Excellent owner-user or investment opportunity in Vineland\'s expanding professional corridor. This 3,800 sq ft shell space is located in Building 3 of the 1103 W Sherman Ave professional complex and offers a blank canvas for customization, ideal for medical, wellness, legal, or professional office use. The building is part of a modern, well-maintained complex with strong...

# COMMENTS

Excellent owner-user or investment opportunity in Vineland\'s expanding professional corridor. This 3,800 sq ft shell space is located in Building 3 of the 1103 W Sherman Ave professional complex and offers a blank canvas for customization, ideal for medical, wellness, legal, or professional office use. The building is part of a modern, well-maintained complex with strong...