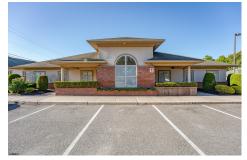

# **COMMENTS**

Excellent owner-user or investment opportunity in Vineland\'s expanding professional corridor. This 3,800 sq ft shell space is located in Building 3 of the 1103 W Sherman Ave professional complex and offers a blank canvas for customization, ideal for medical, wellness, legal, or professional office use. The building is part of a modern, well-maintained complex with strong...

# COMMENTS

Excellent owner-user or investment opportunity in Vineland\'s expanding professional corridor. This 3,800 sq ft shell space is located in Building 3 of the 1103 W Sherman Ave professional complex and offers a blank canvas for customization, ideal for medical, wellness, legal, or professional office use. The building is part of a modern, well-maintained complex with strong...