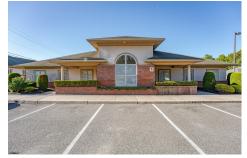

# **COMMENTS**

Excellent owner-user or investment opportunity in Vineland\'s expanding professional corridor. This 3,800 sq ft shell space is located in Building 3 of the 1103 W Sherman Ave professional complex and offers a blank canvas for customization, ideal for medical, wellness, legal, or professional office use. The building is part of a modern, well-maintained complex with strong...

| П | PR | O | ΡI | FR | TY | F | FΔ | т | IR | F | į |
|---|----|---|----|----|----|---|----|---|----|---|---|
|   |    |   |    |    |    |   |    |   |    |   |   |

| Exterior<br>Brick<br>Frame/Wood | ParkingGarage<br>11 or More Spaces<br>Off Street<br>Paved | InteriorFeatures<br>220 Volt Electricity<br>Handicap Features | Heating<br>Gas-Natural<br>Multi-Zoned |  |  |
|---------------------------------|-----------------------------------------------------------|---------------------------------------------------------------|---------------------------------------|--|--|
| Cooling<br>Central<br>Gas       | Water<br>Public                                           | Sewer<br>Public Sewer                                         |                                       |  |  |
| Multi-Zoned                     |                                                           |                                                               |                                       |  |  |