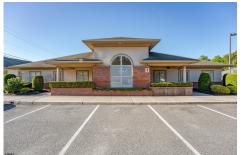

# COMMENTS

Excellent owner-user or investment opportunity in Vineland\'s expanding professional corridor. This 3,800 sq ft shell space is located in Building 3 of the 1103 W Sherman Ave professional complex and offers a blank canvas for customization, ideal for medical, wellness, legal, or professional office use. The building is part of a modern, well-maintained complex with strong...

### PROPERTY FEATURES

| Exterior<br>Brick<br>Frame/Wood | ParkingGarage<br>11 or More Spaces<br>Off Street<br>Paved | InteriorFeatures<br>220 Volt Electricity<br>Handicap Features | Heating<br>Gas-Natural<br>Multi-Zoned |
|---------------------------------|-----------------------------------------------------------|---------------------------------------------------------------|---------------------------------------|
| Cooling                         | Water                                                     | Sewer                                                         |                                       |
| Central                         | Public                                                    | Public Sewer                                                  |                                       |