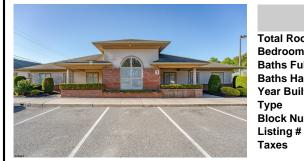

597870

8278.00

1103 Sherman Ave, Vineland, NJ, 08360

Price \$625,000.00

#### **Total Rooms Bedrooms Baths Full Baths Half** Year Built 2006 Type **Block Number** 7001

PROPERTY DETAILS