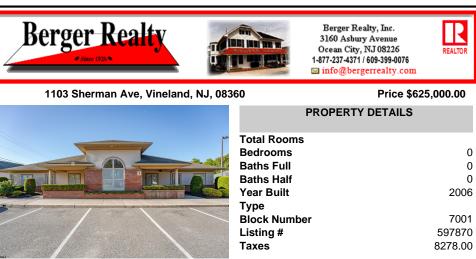

## COMMENTS

Excellent owner-user or investment opportunity in Vineland\'s expanding professional corridor. This 3,800 sq ft shell space is located in Building 3 of the 1103 W Sherman Ave professional complex and offers a blank canvas for customization, ideal for medical, wellness, legal, or professional office use. The building is part of a modern, well-maintained complex with strong...