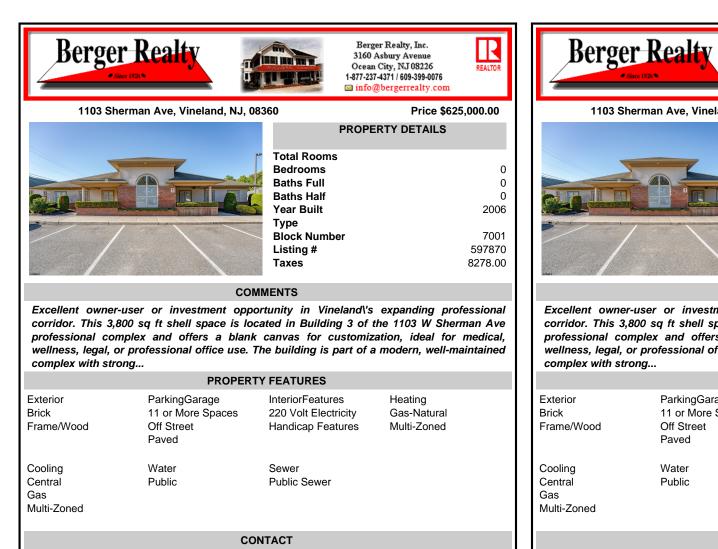

## COMMENTS

Excellent owner-user or investment opportunity in Vineland\'s expanding professional corridor. This 3,800 sq ft shell space is located in Building 3 of the 1103 W Sherman Ave professional complex and offers a blank canvas for customization, ideal for medical, wellness, legal, or professional office use. The building is part of a modern, well-maintained complex with strong...

| PROPERTY FEATURES                        |                                                           |                                                               |                                       |
|------------------------------------------|-----------------------------------------------------------|---------------------------------------------------------------|---------------------------------------|
| Exterior<br>Brick<br>Frame/Wood          | ParkingGarage<br>11 or More Spaces<br>Off Street<br>Paved | InteriorFeatures<br>220 Volt Electricity<br>Handicap Features | Heating<br>Gas-Natural<br>Multi-Zoned |
| Cooling<br>Central<br>Gas<br>Multi-Zoned | Water<br>Public                                           | Sewer<br>Public Sewer                                         |                                       |