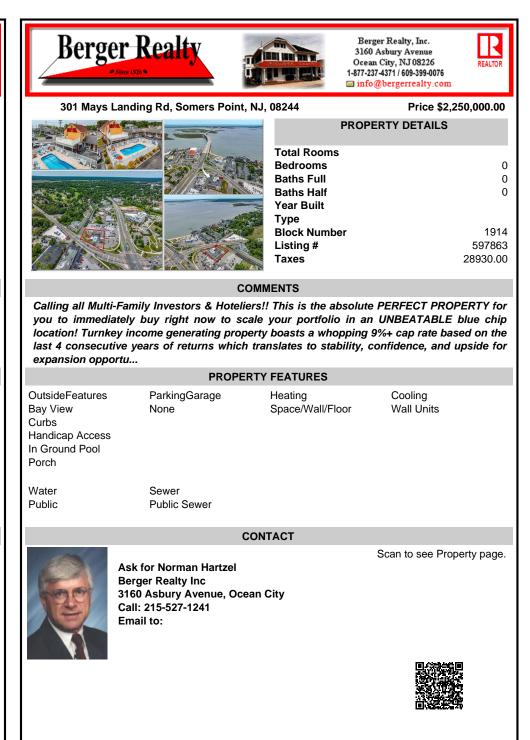

301 Mays Landing Rd, Somers Point, NJ, 08244

| PROPERTY DETAILS |          |
|------------------|----------|
| Total Rooms      |          |
| Bedrooms         | 0        |
| Baths Full       | 0        |
| Baths Half       | 0        |
| Year Built       |          |
| Туре             |          |
| Block Number     | 1914     |
| Listing #        | 597863   |
| Taxes            | 28930.00 |
|                  |          |

## COMMENTS

Calling all Multi-Family Investors & Hoteliers!! This is the absolute PERFECT PROPERTY for you to immediately buy right now to scale your portfolio in an UNBEATABLE blue chip location! Turnkey income generating property boasts a whopping 9%+ cap rate based on the last 4 consecutive years of returns which translates to stability, confidence, and upside for expansion opportu...

| expansion opportu |                                                                                             |                                                                                                           |                             |                            |  |  |  |
|-------------------|---------------------------------------------------------------------------------------------|-----------------------------------------------------------------------------------------------------------|-----------------------------|----------------------------|--|--|--|
|                   |                                                                                             | PROPERTY FEATURES                                                                                         |                             |                            |  |  |  |
|                   | OutsideFeatures<br>Bay View<br>Curbs<br>Handicap Access<br>In Ground Pool<br>Porch<br>Water | ParkingGarage<br>None<br>Sewer                                                                            | Heating<br>Space/Wall/Floor | Cooling<br>Wall Units      |  |  |  |
|                   | Public                                                                                      | Public Sewer                                                                                              |                             |                            |  |  |  |
|                   | CONTACT                                                                                     |                                                                                                           |                             |                            |  |  |  |
|                   |                                                                                             | Ask for Norman Hartzel<br>Berger Realty Inc<br>3160 Asbury Avenue, Oce<br>Call: 215-527-1241<br>Email to: | an City                     | Scan to see Property page. |  |  |  |