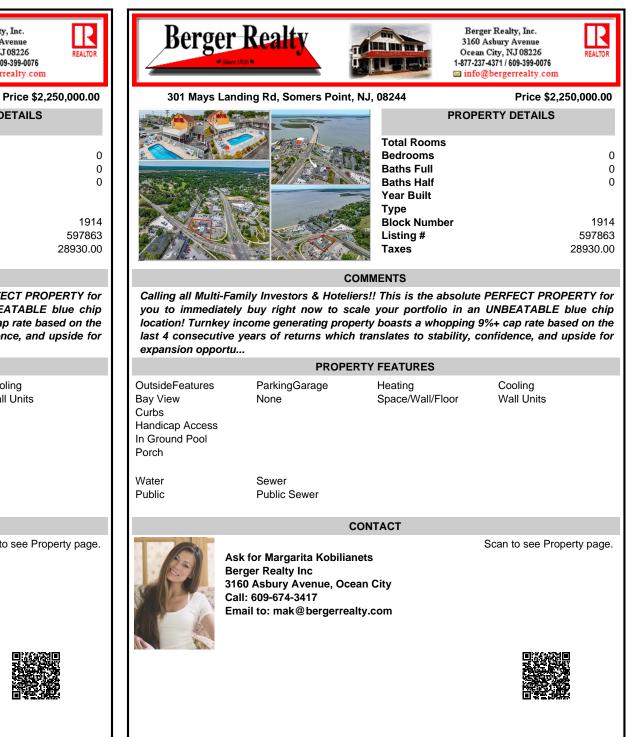

301 Mays Landing Rd, Somers Point, NJ, 08244

| PROPERTY DETAILS |          |
|------------------|----------|
| Total Rooms      |          |
| Bedrooms         | 0        |
| Baths Full       | 0        |
| Baths Half       | 0        |
| Year Built       |          |
| Туре             |          |
| Block Number     | 1914     |
| Listing #        | 597863   |
| Taxes            | 28930.00 |
|                  |          |

## COMMENTS

Calling all Multi-Family Investors & Hoteliers!! This is the absolute PERFECT PROPERTY for you to immediately buy right now to scale your portfolio in an UNBEATABLE blue chip location! Turnkey income generating property boasts a whopping 9%+ cap rate based on the last 4 consecutive years of returns which translates to stability, confidence, and upside for expansion opportu ...