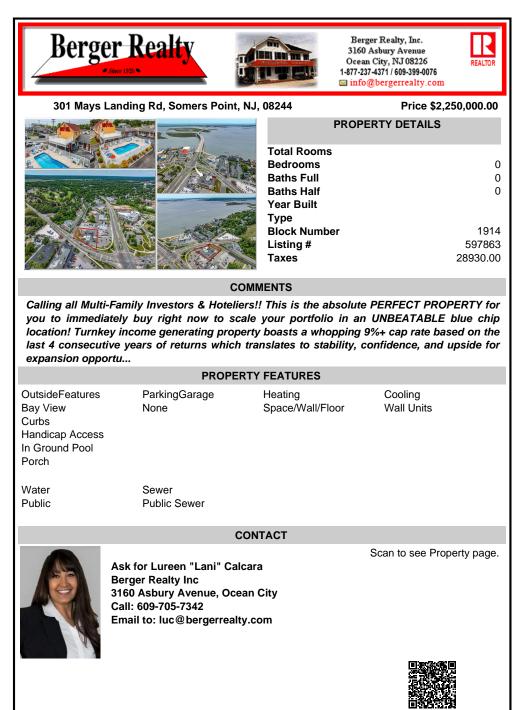

301 Mays Landing Rd, Somers Point, NJ, 08244

| our mays Landing Ru, Somers Point, NJ, | 00244            | Price \$2,250,000.00 |  |
|----------------------------------------|------------------|----------------------|--|
|                                        | PROPERTY DETAILS |                      |  |
|                                        | Total Rooms      |                      |  |
|                                        | Bedrooms         | 0                    |  |
|                                        | Baths Full       | 0                    |  |
|                                        | Baths Half       | 0                    |  |
|                                        | Year Built       |                      |  |
|                                        | Туре             |                      |  |
|                                        | Block Number     | 1914                 |  |
|                                        | Listing #        | 597863               |  |
|                                        | Taxes            | 28930.00             |  |
|                                        |                  |                      |  |

## COMMENTS

Calling all Multi-Family Investors & Hoteliers!! This is the absolute PERFECT PROPERTY for you to immediately buy right now to scale your portfolio in an UNBEATABLE blue chip location! Turnkey income generating property boasts a whopping 9%+ cap rate based on the last 4 consecutive years of returns which translates to stability, confidence, and upside for expansion opportu...