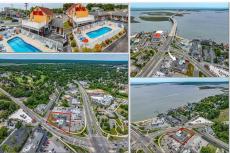

Price \$2,250,000.00

301 Mays Landing Rd, Somers Point, NJ, 08244

PROPERTY DETAILS

| Total Rooms  |          |
|--------------|----------|
| Bedrooms     | 0        |
| Baths Full   | 0        |
| Baths Half   | 0        |
| Year Built   |          |
| Туре         |          |
| Block Number | 1914     |
| Listing #    | 597863   |
| Taxes        | 28930.00 |

# **COMMENTS**

Calling all Multi-Family Investors & Hoteliers!! This is the absolute PERFECT PROPERTY for you to immediately buy right now to scale your portfolio in an UNBEATABLE blue chip location! Turnkey income generating property boasts a whopping 9%+ cap rate based on the last 4 consecutive years of returns which translates to stability, confidence, and upside for expansion opportu...