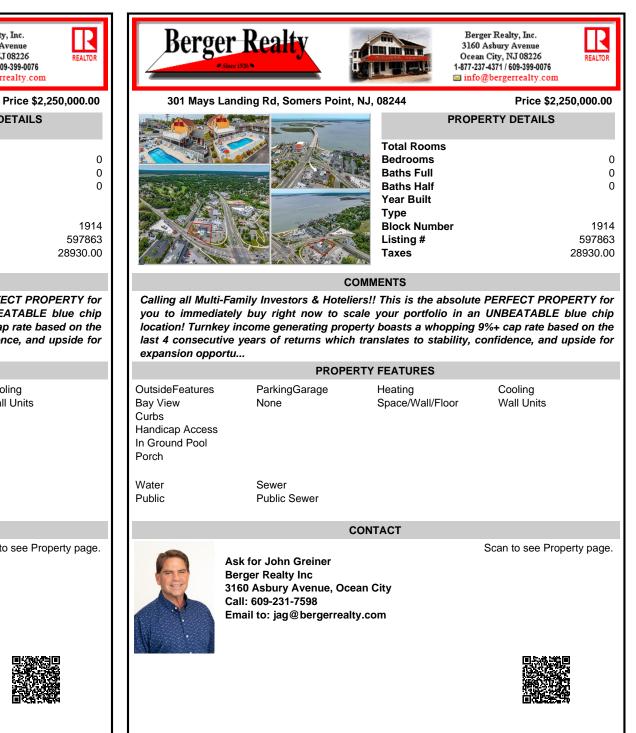

301 Mays Landing Rd, Somers Point, NJ, 08244

| PROPERTY DETAILS  |  |
|-------------------|--|
| Total Rooms       |  |
| Bedrooms 0        |  |
| Baths Full 0      |  |
| Baths Half 0      |  |
| Year Built        |  |
| Туре              |  |
| Block Number 1914 |  |
| Listing # 597863  |  |
| Taxes 28930.00    |  |
|                   |  |

## COMMENTS

Calling all Multi-Family Investors & Hoteliers!! This is the absolute PERFECT PROPERTY for you to immediately buy right now to scale your portfolio in an UNBEATABLE blue chip location! Turnkey income generating property boasts a whopping 9%+ cap rate based on the last 4 consecutive years of returns which translates to stability, confidence, and upside for expansion opportu...