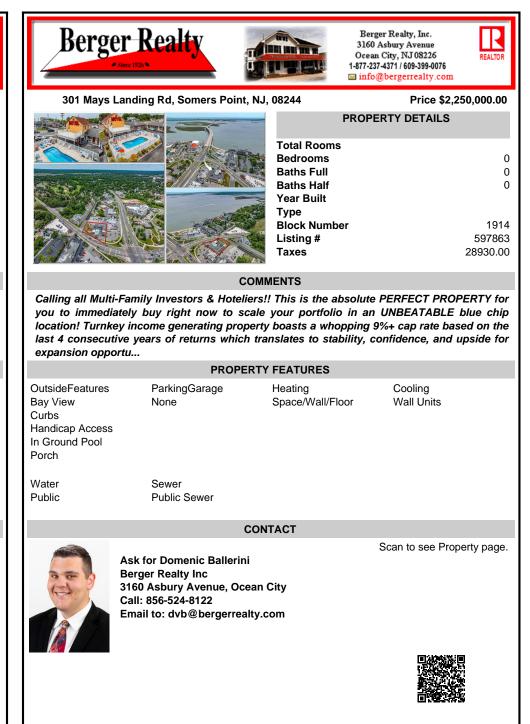

301 Mays Landing Rd, Somers Point, NJ, 08244

| PROPERTY DETAILS |          |
|------------------|----------|
| Total Rooms      |          |
| Bedrooms         | 0        |
| Baths Full       | 0        |
| Baths Half       | 0        |
| Year Built       |          |
| Туре             |          |
| Block Number     | 1914     |
| Listing #        | 597863   |
| Taxes            | 28930.00 |
|                  |          |
|                  |          |

Berger Realty, Inc.

3160 Asbury Avenue

Ocean City, NJ 08226

1-877-237-4371 / 609-399-0076

info@bergerrealty.com

REALTOP

Price \$2,250,000.00

## COMMENTS

Calling all Multi-Family Investors & Hoteliers!! This is the absolute PERFECT PROPERTY for you to immediately buy right now to scale your portfolio in an UNBEATABLE blue chip location! Turnkey income generating property boasts a whopping 9%+ cap rate based on the last 4 consecutive years of returns which translates to stability, confidence, and upside for expansion opportu...