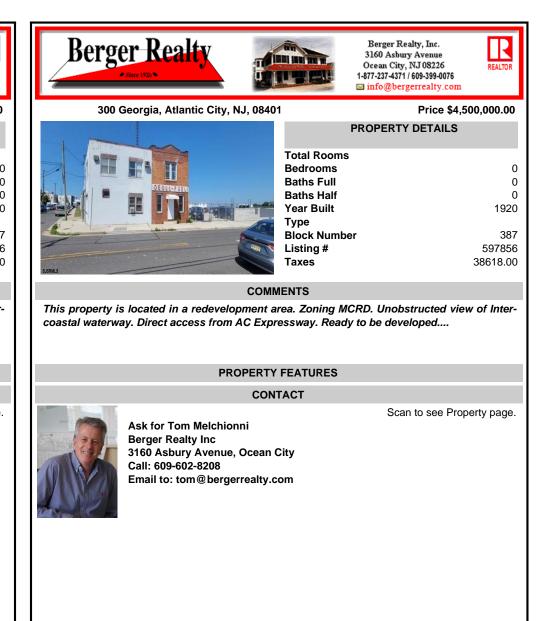

|                       | PROPERTY DETAILS      |
|-----------------------|-----------------------|
|                       | Total Rooms           |
|                       | Bedrooms 0            |
| DEULIGEU              | Baths Full 0          |
|                       | Baths Half 0          |
|                       | Year Built 1920       |
|                       | Туре                  |
| and the second second | Block Number 387      |
|                       | Listing # 597856      |
|                       | <b>Taxes</b> 38618.00 |
| LS                    |                       |

COMMENTS

This property is located in a redevelopment area. Zoning MCRD. Unobstructed view of Intercoastal waterway. Direct access from AC Expressway. Ready to be developed....