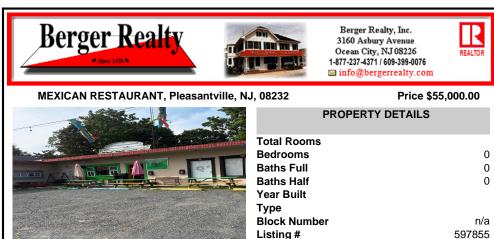

### COMMENTS

Taxes

Turn-key Mexican restaurant for sale in a high-traffic location in Pleasantville, NJ. Businessonly sale—real estate not included. Long-established and fully operational, this restaurant includes all FF&E: commercial kitchen, grill, fryer, refrigeration units, dining furniture, and beverage fridge. Excellent visibility with steady walk-in and repeat clientele. Ideal for ...