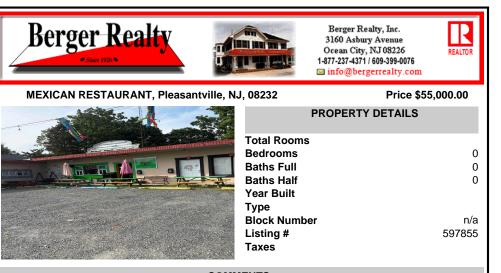

# COMMENTS

Turn-key Mexican restaurant for sale in a high-traffic location in Pleasantville, NJ. Businessonly sale—real estate not included. Long-established and fully operational, this restaurant includes all FF&E: commercial kitchen, grill, fryer, refrigeration units, dining furniture, and beverage fridge. Excellent visibility with steady walk-in and repeat clientele. Ideal for ...