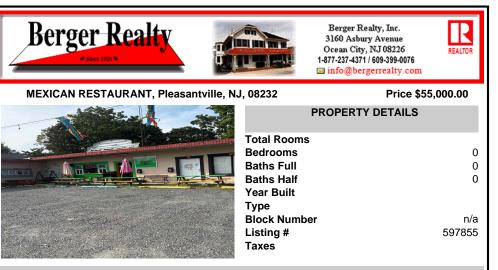

# COMMENTS

Turn-key Mexican restaurant for sale in a high-traffic location in Pleasantville, NJ. Businessonly sale-real estate not included. Long-established and fully operational, this restaurant includes all FF&E: commercial kitchen, grill, fryer, refrigeration units, dining furniture, and beverage fridge. Excellent visibility with steady walk-in and repeat clientele. Ideal for ...