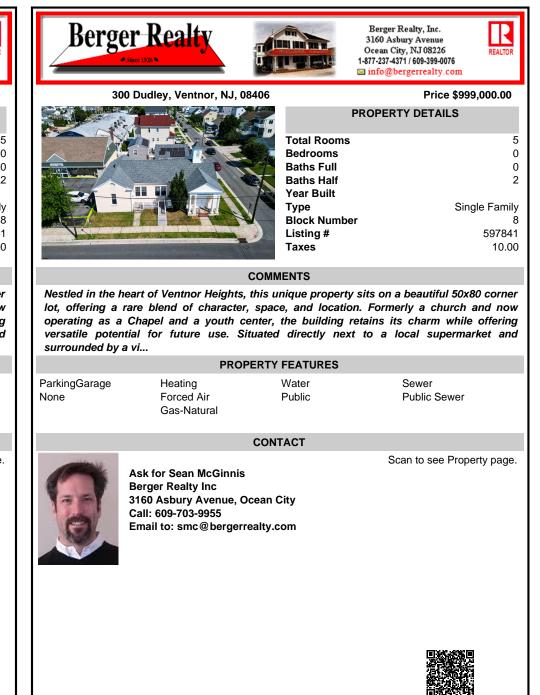

Nestled in the heart of Ventnor Heights, this unique property sits on a beautiful 50x80 corner lot, offering a rare blend of character, space, and location. Formerly a church and now operating as a Chapel and a youth center, the building retains its charm while offering versatile potential for future use. Situated directly next to a local supermarket and surrounded by a vi...