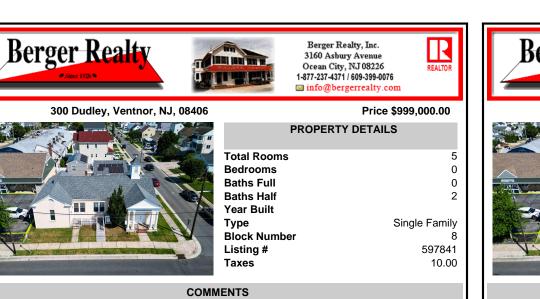

Nestled in the heart of Ventnor Heights, this unique property sits on a beautiful 50x80 corner lot, offering a rare blend of character, space, and location. Formerly a church and now operating as a Chapel and a youth center, the building retains its charm while offering versatile potential for future use. Situated directly next to a local supermarket and surrounded by a vi...