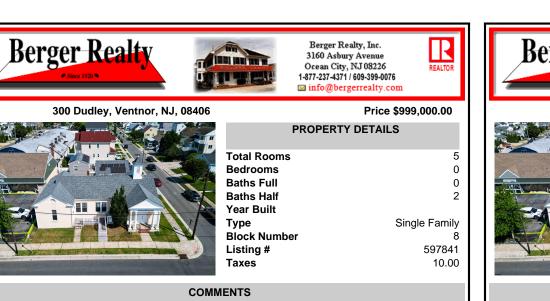

Nestled in the heart of Ventnor Heights, this unique property sits on a beautiful 50x80 corner lot, offering a rare blend of character, space, and location. Formerly a church and now operating as a Chapel and a youth center, the building retains its charm while offering versatile potential for future use. Situated directly next to a local supermarket and surrounded by a vi...