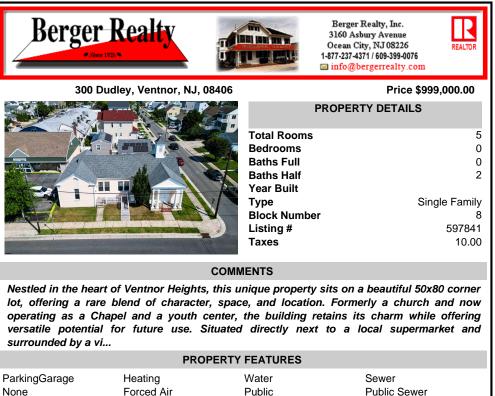

Nestled in the heart of Ventnor Heights, this unique property sits on a beautiful 50x80 corner lot, offering a rare blend of character, space, and location. Formerly a church and now operating as a Chapel and a youth center, the building retains its charm while offering versatile potential for future use. Situated directly next to a local supermarket and surrounded by a vi...

| ParkingGarage |  |
|---------------|--|
| None          |  |

Heating Forced Air Gas-Natural Water Public

**PROPERTY FEATURES** 

Sewer Public Sewer