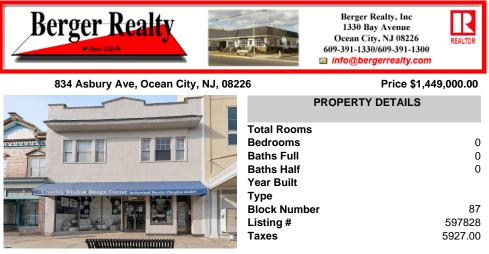

Incredible prime location for a commercial store front at 834 Asbury Avenue in Ocean City. This property offers an excellent opportunity for business owners with the added benefit of two rental units above the store, both currently tenant-occupied. The first rental unit features three bedrooms, while the second offers two bedrooms, providing a steady income stream. Don/'t ...

## COMMENTS

Incredible prime location for a commercial store front at 834 Asbury Avenue in Ocean City. This property offers an excellent opportunity for business owners with the added benefit of two rental units above the store, both currently tenant-occupied. The first rental unit features three bedrooms, while the second offers two bedrooms, providing a steady income stream. Don\'t ...