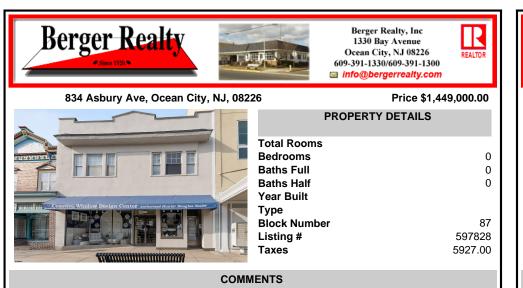

Incredible prime location for a commercial store front at 834 Asbury Avenue in Ocean City. This property offers an excellent opportunity for business owners with the added benefit of two rental units above the store, both currently tenant-occupied. The first rental unit features three bedrooms, while the second offers two bedrooms, providing a steady income stream. Don/'t ...

## COMMENTS

Incredible prime location for a commercial store front at 834 Asbury Avenue in Ocean City. This property offers an excellent opportunity for business owners with the added benefit of two rental units above the store, both currently tenant-occupied. The first rental unit features three bedrooms, while the second offers two bedrooms, providing a steady income stream. Don\'t ...