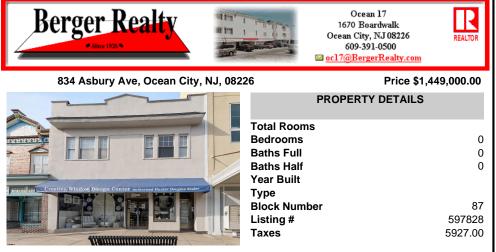

## COMMENTS

Incredible prime location for a commercial store front at 834 Asbury Avenue in Ocean City. This property offers an excellent opportunity for business owners with the added benefit of two rental units above the store, both currently tenant-occupied. The first rental unit features three bedrooms, while the second offers two bedrooms, providing a steady income stream. Don\'t ...

Incredible prime location for a commercial store front at 834 Asbury Avenue in Ocean City. This property offers an excellent opportunity for business owners with the added benefit of two rental units above the store, both currently tenant-occupied. The first rental unit features three bedrooms, while the second offers two bedrooms, providing a steady income stream. Don\'t ...