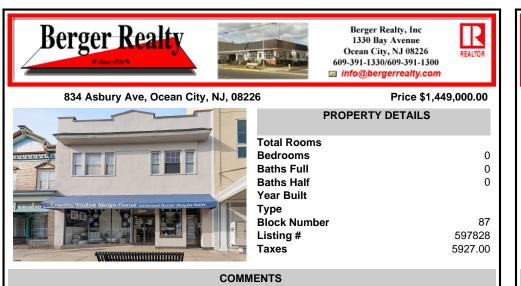

Incredible prime location for a commercial store front at 834 Asbury Avenue in Ocean City. This property offers an excellent opportunity for business owners with the added benefit of two rental units above the store, both currently tenant-occupied. The first rental unit features three bedrooms, while the second offers two bedrooms, providing a steady income stream. Don\'t ...

## COMMENTS

Incredible prime location for a commercial store front at 834 Asbury Avenue in Ocean City. This property offers an excellent opportunity for business owners with the added benefit of two rental units above the store, both currently tenant-occupied. The first rental unit features three bedrooms, while the second offers two bedrooms, providing a steady income stream. Don\'t ...