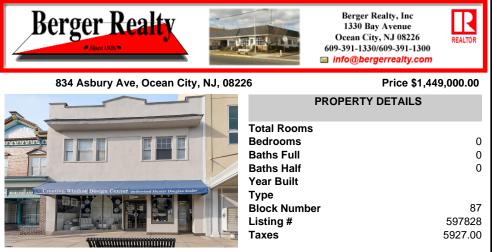

Incredible prime location for a commercial store front at 834 Asbury Avenue in Ocean City. This property offers an excellent opportunity for business owners with the added benefit of two rental units above the store, both currently tenant-occupied. The first rental unit features three bedrooms, while the second offers two bedrooms, providing a steady income stream. Don\'t ...

## COMMENTS

Incredible prime location for a commercial store front at 834 Asbury Avenue in Ocean City. This property offers an excellent opportunity for business owners with the added benefit of two rental units above the store, both currently tenant-occupied. The first rental unit features three bedrooms, while the second offers two bedrooms, providing a steady income stream. Don\'t ...