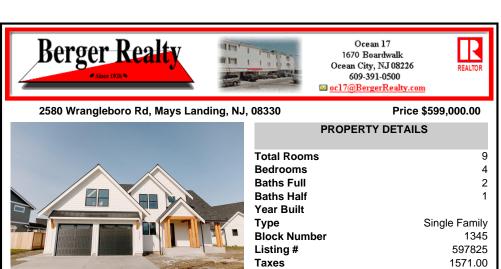

## COMMENTS

\*\*\*\*\*\*\*New Construction to Start 10/1/25 due to protection of endangered wildlife.\*\*\*\*\*\*\*Once started approximate 6 Month Build Timeframe. Welcome Home to your Brand-New Farmhouse featuring a private Oasis on 4.71 Secluded Acres in Historic Mays Landing yet seconds away to AC Expressway and Major attractions of the Jersey Shore. House will be set far back 300 Feet off Wra...

|                    | PROPERTY FEATURES                           |                                                                            |                                      |  |  |
|--------------------|---------------------------------------------|----------------------------------------------------------------------------|--------------------------------------|--|--|
| Exterior<br>Vinyl  | ParkingGarage<br>Attached Garage<br>Two Car | AppliancesIncluded<br>Dishwasher<br>Gas Stove<br>Microwave<br>Refrigerator | Heating<br>Forced Air<br>Gas-Natural |  |  |
| Cooling<br>Central | HotWater<br>Gas                             | Water<br>Well                                                              | Sewer<br>Septic                      |  |  |