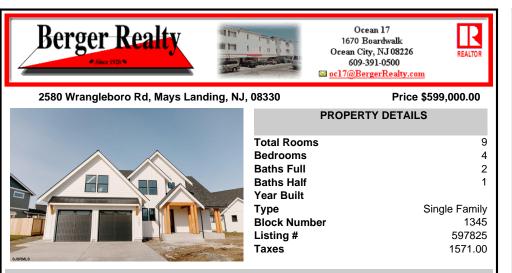

## COMMENTS

\*\*\*\*\*\*\*New Construction to Start 10/1/25 due to protection of endangered wildlife.\*\*\*\*\*\*\*Once started approximate 6 Month Build Timeframe. Welcome Home to your Brand-New Farmhouse featuring a private Oasis on 4.71 Secluded Acres in Historic Mays Landing yet seconds away to AC Expressway and Major attractions of the Jersey Shore. House will be set far back 300 Feet off Wra...

| PROPERTY FEATURES  |                                             |                                                                            |                                      |  |
|--------------------|---------------------------------------------|----------------------------------------------------------------------------|--------------------------------------|--|
| Exterior<br>Vinyl  | ParkingGarage<br>Attached Garage<br>Two Car | AppliancesIncluded<br>Dishwasher<br>Gas Stove<br>Microwave<br>Refrigerator | Heating<br>Forced Air<br>Gas-Natural |  |
| Cooling<br>Central | HotWater<br>Gas                             | Water<br>Well                                                              | Sewer<br>Septic                      |  |